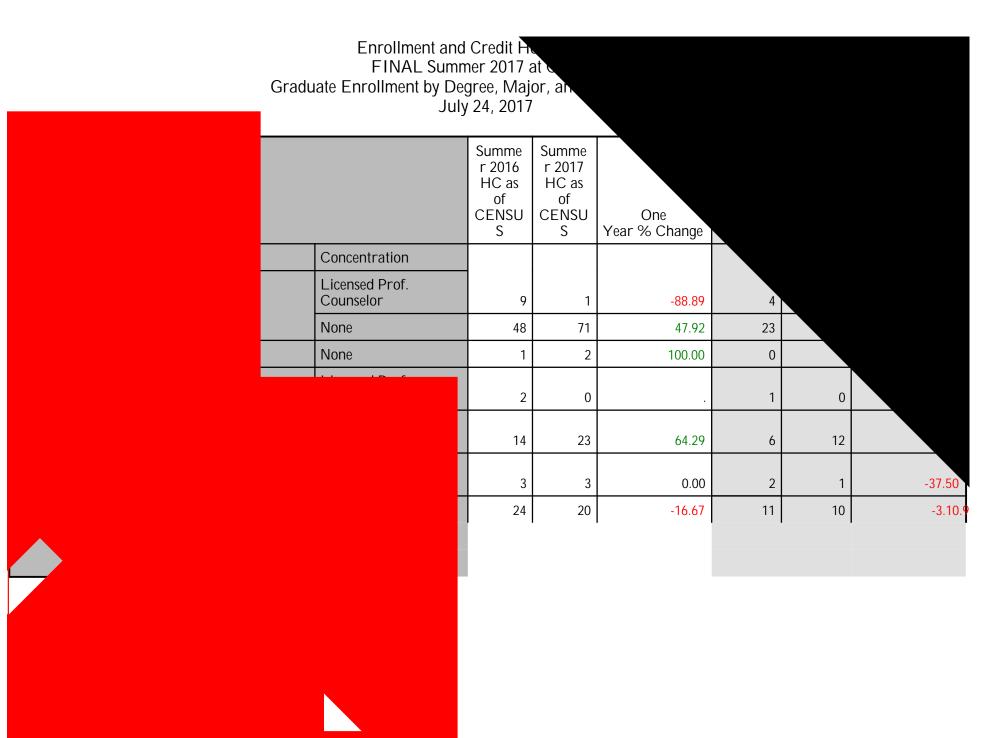

# Enrollment and Credit Hour Report FINAL Summer 2017 at Census Graduate Enrollment by Degree, Major, and Concentration July 24, 2017

|                     |                                   |                                   | Summe<br>r 2016<br>HC as<br>of<br>CENSU<br>S | Summe<br>r 2017<br>HC as<br>of<br>CENSU<br>S | One<br>Year % Change | Summer<br>2016<br>FTE as<br>of<br>CENSUS | Summer<br>2017<br>FTE as<br>of<br>CENSUS | One<br>Year % Change<br>FTE |
|---------------------|-----------------------------------|-----------------------------------|----------------------------------------------|----------------------------------------------|----------------------|------------------------------------------|------------------------------------------|-----------------------------|
| Degree              | Major                             | Concentration                     |                                              |                                              |                      |                                          |                                          |                             |
| Master of Education | Curriculum and<br>Instruc.w/Cert. | All Level<br>Art/Music/Span/P.E.  | 0                                            | 4                                            |                      | 0                                        | 3                                        |                             |
|                     |                                   | Bilingual Elementary<br>Education | 1                                            | 0                                            |                      | 1                                        | 0                                        |                             |
|                     |                                   | Composite Science<br>7-12         | 0                                            | 1                                            |                      | 0                                        | 1                                        |                             |
|                     |                                   | Curriculum and<br>Instruc. 7-12   | 1                                            | 6                                            |                      |                                          |                                          |                             |
|                     |                                   |                                   |                                              |                                              |                      |                                          |                                          |                             |